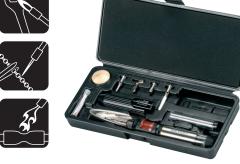

## **Electric ignition soldering kit 410001**

• For applications such as automotive and truck repairs, TV- and radio repairs, jewelry repairs, electronics, air condition, shrinking and other heating jobs • Automatic piezo ignition • Portable multi function heat tool Power range 30-100 Watt
 Flame temperature 1300°C
 Burning time per fill 120 min

## **Premium soldering kit 412001**

• For applications such as automotive and truck repairs, TV- and radio repairs, jewelry repairs, electronics, air condition, shrinking and other heating jobs • Automatic piezo ignition • Portable multi function heat tool • Visible fuel level • Power range 30-125 Watt • Flame temperature 1300°C • Burning time per fill 210 min