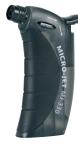

## Microjet torch 423000

Gives a precise and wind stable pin-point flame Ideal for melting/deicing of snow and ice, lighting barbeques, candles and small heating works
 Automatic ignition
 Complete portability
 Fueled by butane lighter or included fuel cell
 Flame temperature 1300°C
 Burning time per fill 20 min