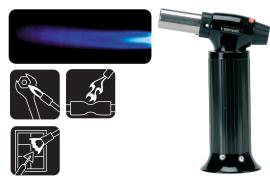

## Pro torch heavy duty 435000

- Gives a powerful and adjustable flame ideal for cooking, lighting, melting/deicing, soldering and shrinking jobs • Automatic ignition • Complete portability Highest output flame of any butane torch
   Separate Controls for Fuel and
- Air Flame temperature 1350°C Burning time per fill 200 min