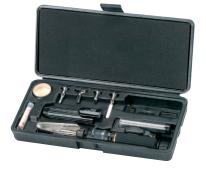

## **Premium soldering kit 412001**

• For applications such as automotive and truck repairs, TV- and radio repairs, jewelry repairs, electronics, air condition, shrinking and other heating jobs • Automatic piezo ignition • Portable multi function heat tool • Visible fuel level • Power range 30-125 Watt • Flame temperature 1300°C • Burning time per fill 210 min