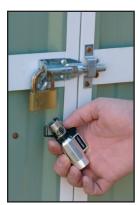

## **Turbo Lite torch 420001**

- Gives an exact and wind stable pin-point flame ideal for de-icing of bicycle- and car locks, camping or as a cigarette lighter Automatic ignition
- Complete portability Flame lock child resistant Flame temperature
  1300°C Burning time per fill 30 min