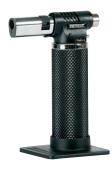

## Pro torch heavy duty 435000

- Gives a powerful and adjustable flame ideal for cooking, lighting, melting/deicing, soldering and shrinking jobs • Automatic ignition • Complete portability Highest output flame of any butane torch
   Separate Controls for Fuel and
- Air Flame temperature 1350°C Burning time per fill 200 min