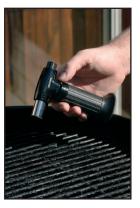

## Pro torch with rubber grip 432000

- Gives a stable and adjustable flame ideal for cooking, lighting barbeques and candles also small soldering and shrinking jobs
   Automatic ignition
- Complete portability Ergonomic handle with rubber grip Removable safety stand included • Flame temperature 1300°C • Burning time per fill 220 min