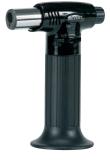

## Pro torch heavy duty 435000

- Gives a powerful and adjustable flame ideal for cooking, lighting, melting/deicing, soldering and shrinking jobs • Automatic ignition • Complete portability Highest output flame of any butane torch
   Separate Controls for Fuel and
- Air Flame temperature 1350°C Burning time per fill 200 min